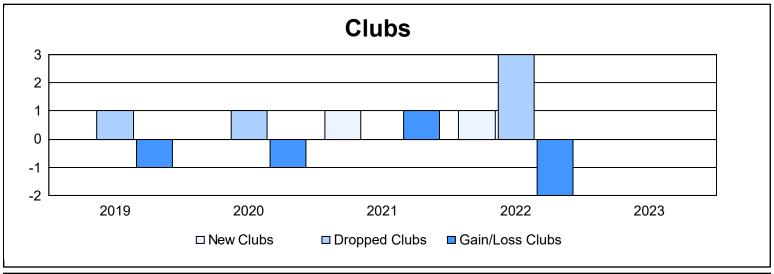

District 8 S As of June 2023 Cumulative

| Year      | New<br>Clubs | Dropped<br>Clubs | Gain/<br>Loss<br>Clubs | New<br>Members | Charter<br>Members | Reinstate<br>Members | Transfer<br>Members | Total<br>Member<br>Added | Total<br>Members<br>Dropped | Gain/<br>Loss<br>Members |
|-----------|--------------|------------------|------------------------|----------------|--------------------|----------------------|---------------------|--------------------------|-----------------------------|--------------------------|
| 2018-2019 | 0            | 1                | -1                     | 63             | 2                  | 5                    | 1                   | 71                       | 131                         | -60                      |
| 2019-2020 | 0            | 1                | -1                     | 65             | 3                  | 7                    | 2                   | 77                       | 113                         | -36                      |
| 2020-2021 | 1            | 0                | 1                      | 68             | 18                 | 2                    | 2                   | 90                       | 72                          | 18                       |
| 2021-2022 | 1            | 3                | -2                     | 89             | 41                 | 11                   | 3                   | 144                      | 145                         | -1                       |
| 2022-2023 | 0            | 0                | 0                      | 160            | 3                  | 6                    | 4                   | 173                      | 118                         | 55                       |
| Average   | 0            | 1                | -1                     | 89             | 13                 | 6                    | 2                   | 111                      | 116                         | -5                       |